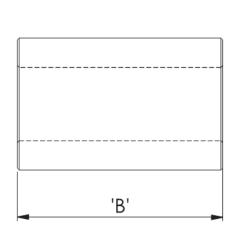

| Symbol             | А    | В    | С    | Impedance @25MHz | Impedance @100MHz | Standard pack |
|--------------------|------|------|------|------------------|-------------------|---------------|
|                    | [mm] | [mm] | [mm] | [Ω]              | [Ω]               | [szt./pcs]    |
| RRH-120-35-230-K5B | 12   | 23   | 3.5  | 210              | 328               | 100           |