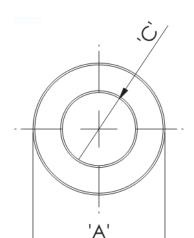

| Symbol             | А    | В    | С    | Impedance @25MHz | Impedance @100MHz | Standard pack |
|--------------------|------|------|------|------------------|-------------------|---------------|
|                    | [mm] | [mm] | [mm] | [Ω]              | [Ω]               | [szt./pcs]    |
| RRH-120-35-230-K5B | 12   | 23   | 3.5  | 210              | 328               | 100           |