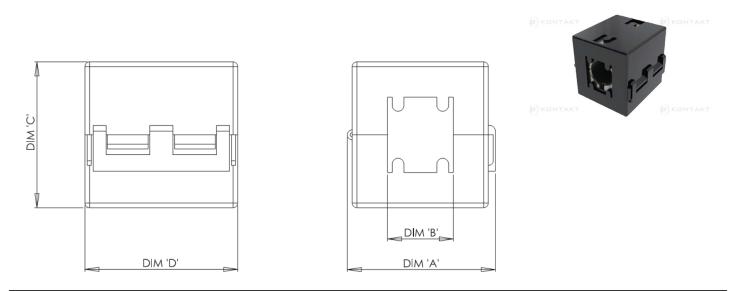

## **RKCF** - Round Cable Suppression Cores

Details:

- Ferrite Material: A5
- Casing Material: Black Flame Ret. Nylon 6/6, RMS-244\*
- Suitable for internal cables between PC boards and data connectors as well as use for external power cables
- The A5 material cores are installed around a cable and attenuate any form of EMI emission
- Enclosures for channel-type EMI suppressor shapes
- The nylon case makes the assembly of the core easier in equipment where retrofit and test are a necessity
- Available for a wide range of cable dimensions from 5mm to 13  $\ensuremath{\mathsf{mm}}$
- Custom sizes are available by special order
- Impedance figures are typical values and based on single turn measurements
- Standard Pack sizes may vary

| Symbol     | А    | В    | С    | D    | Impedance @25MHz | Impedance @100MHz | Max. cable diameter | Standard pack |
|------------|------|------|------|------|------------------|-------------------|---------------------|---------------|
|            | [mm] | [mm] | [mm] | [mm] | [Ω]              | [Ω]               | [mm]                | [szt./pcs]    |
| RKCF-10-A5 | 25.5 | 11.5 | 23.5 | 32.5 | 130              | 240               | 10                  | 48            |