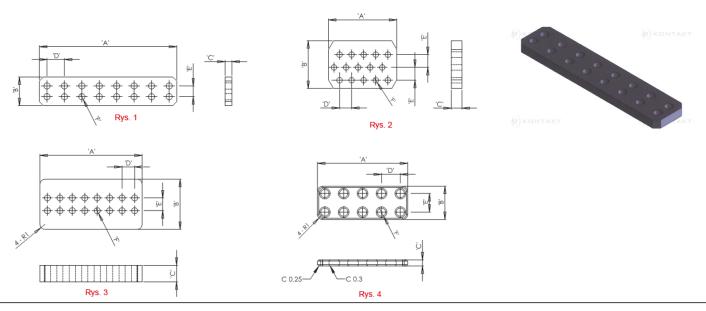

## **RFD** - Multihole Plates for Connectors

Details:

- Ferrite Material: A5
- MultiHole plates for connectors are special solutions used as EMI suppression devices (in connectors) to be assembled on a PCB
- There is a wide selection of multihole for "D" subconnectors as well as suppressor elements for DIL and transition elements
- Designs to fit 9,15, 25 or 37 "D" subconnectors
- Transition connectors and integrated circuit products are also available.
- Available in a wide range of dimensions from 1.22 mm to 5.4 mm (see dimension C in table for reference)
- Custom sizes are available by special order
- Impedance figures are typical values and based on single turn measurements

| Symbol               | А    | В    | С    | D    | E    | F    | Impedance<br>@25MHz | Impedance<br>@100MHz | Rys. /<br>Fig. | Standard pack |
|----------------------|------|------|------|------|------|------|---------------------|----------------------|----------------|---------------|
|                      | [mm] | [mm] | [mm] | [mm] | [mm] | [mm] | [Ω]                 | [Ω]                  |                | [szt./pcs]    |
| RFD-16-203-100-33-A5 | 20.3 | 9.95 | 3.3  | 2.54 | 2.54 | 1.2  | 50                  | 80                   | 3              | 750           |